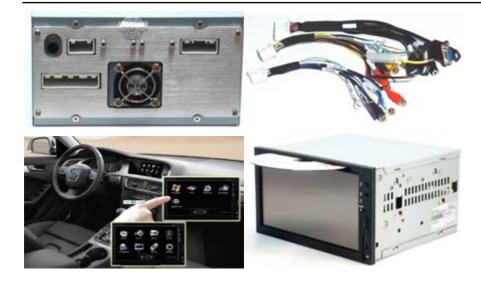

## Many functions and features

The barebone is equipped with an Intel Atom CPU and 2GB RAM. The 6.95" Touchscreen display enables comfortable control, the integrated Bluetooth receiver enables telephony using your cell phone. Several USB-connectors and a SD-card reader offer additional interfaces. The device has an integrated AM/FM Radio-receiver and the 4x35W amplifier enables sound output to car speakers.

### Features:

- Intel Atom CPU, 2GB RAM
- 6.95" Touchscreen display with LED backlight
- AM/FM Radio
- Amplifier (4x 35W) for direct connection to car speakers
- Bluetooth integrated (only for telephony)
- USB, SD-Reader in front
- Starts/Stops automatically based on ignition plus
- Fast Boot
- VGA-connector for additional displays
- 2x free internal Mini-PCIe slot
- DVD Slot-In drive
- CAN-BUS
- SIM Card Slot (You need a 3G-Mini-PCle-modem in addition!)

| Intel Atom N270 (2x1.6GHz)                                                                                    |  |
|---------------------------------------------------------------------------------------------------------------|--|
| Intel GMA                                                                                                     |  |
| 1x SO-DDR-III RAM 2GB RAM (already integrated)                                                                |  |
| 800 X 480 6.95" Touchscreen TFT, LED Backlight                                                                |  |
| Integrated (only for telephony)                                                                               |  |
| Front 1x / Rear 4x                                                                                            |  |
| 1x 2.5" SATA HDD/SSD (not included)                                                                           |  |
| 1x Slot-In CD/DVD drive (included)                                                                            |  |
| FM section:87.5~108 MHz / AM section:153~1710 KHz,<br>Autoscan Feature, Software memory slots : 9x AM, 18x FM |  |
| 35W x 5 (= 2x Front/2x Rear/1x Center) + 1x Subwoofer + 2x Cinch Line-Out, Support EQ mode control            |  |
| 1x AV-input, 1x rear camera input, 1x VGA output                                                              |  |

[http://www.cartft.com/catalog/il/1116]

Front:

1x USB

1x SD-Slot

1x 3.55mm Audio-In

### Rear:

4x CAN-BUS (+5V, GND, CAN-H, CAN-L)

4x USB

1x VGA-output

1x 3.55mm MIC-input

1x Video-input

1x rear camera input

1x rear brake

1x AUX-Audio-input (2x Cinch)

1x Front-L, 1x Front-R

1x Rear-L, 1x Rear-R

1x Center

1x Subwoofer

1x Line-Out (2x Cinch)

1x DIN ISO Radio-antenna input

+ Ignition plus, Plus, Ground