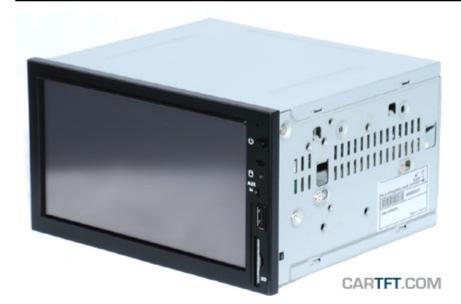

## Many functions and features

The barebone is equipped with an Intel Atom CPU and 2GB RAM. The 6.95" Touchscreen display enables comfortable control, the integrated Bluetooth receiver enables telephony using your cell phone. Several USB-connectors and a SD-card reader offer additional interfaces. The device has an integrated AM/FM Radio-receiver and the 4x35W amplifier enables sound output to car speakers.

### Features:

- Intel Atom CPU, 2GB RAM
- 6.95" Touchscreen display with LED backlight
- AM/FM Radio
- Amplifier (4x 35W) for direct connection to car speakers
- Bluetooth integrated (only for telephony)
- USB, SD-Reader in front
- Starts/Stops automatically based on ignition plus
- Fast Boot
- VGA-connector for additional displays
- 2x free internal Mini-PCIe slot
- DVD Slot-In drive
- CAN-BUS
- SIM Card Slot (You need a 3G-Mini-PCle-modem in addition!)

### Rear:

4x CAN-BUS (+5V, GND, CAN-H, CAN-L)

4x USB

1x VGA-output

1x 3.55mm MIC-input

1x Video-input

1x rear camera input

1x rear brake