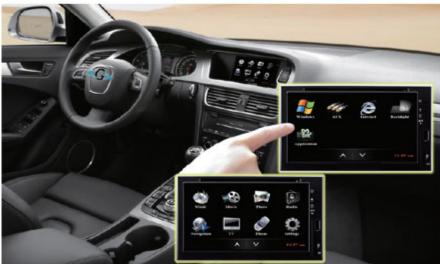

#### Perfect for mobile environment

The customized BIOS enables cold start to Windows XP Pro within only a few seconds (even faster from Stand-By). By connecting to ignition-plus-control line of your car the system will start and shutdown automatically. Additional displays, eg. for rear seats, can be connected to the seperate VGA output.

Touchscreen Desktop Interface Software (included in scope of supply)

WinXP (recommended), Vista, Windows 7

184mm (B) x 109mm (H) x 162mm (T)

Without front plate: 179mm (B) x 100mm (H) x 162mm (T)

CE, FCC, E9 (=E-mark)